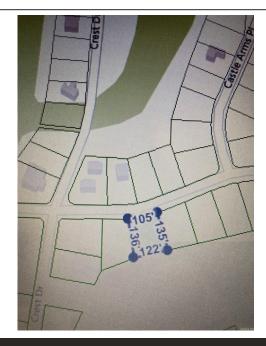

## Block 1 Lot 117, Castle Ridge Hts Fairfield Bay, AR 72088

MLS #: 25020566
Land | Lot: 15,246 ft<sup>2</sup>

» More Info: Block1Lot117CastleRidgeHtsFairfieldBayAR.IsForSale.com

Landry Greers Ferry Lake Realty LLC. 112 Dave Creek Parkway Fairfield Bay, AR 72088 (501) 884-4663

## Remarks

Welcome to your own slice of paradise in beautiful Fairfield Bay, Arkansas! This spacious GOLF COURSE lot offers the perfect opportunity to build your dream home in one of the most desirable locations in the state, with access to a wealth of amenities. Just minutes away from stunning Greers Ferry Lake. Whether you're an avid fisherman, boater, or simply enjoy relaxing by the water, this location has something for everyone. But that's not all Fairfield Bay also offers a wide range of amenities to its residents, including 3 swimming pools, 2 18-hole golf courses, hiking and biking trails, ATV/UTV trails, pickleball and tennis courts, and a full-service marina. Whether you're looking for outdoor adventure, a friendly game of tennis, or a relaxing day by the pool, Fairfield Bay has you covered. The lot itself is generously sized and offers plenty of room for your custom-built home, as well as any additional amenities you desire. With easy access to utilities and services, including water, sewer, and electricity, you'll have everything you need to make your dream a reality. Buyer to pay all closing costs and title insurance.